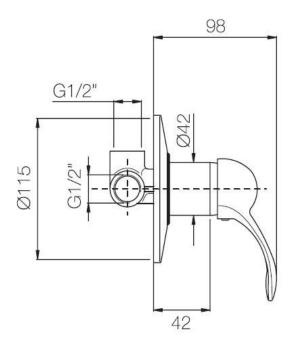

# Bathroom

Built-in shower mixer Codice: **70130** 

### **CONSTRUCTION DATA**

TYPE OF MATERIAL: brass TYPE OF FIXING: wall-mounted TYPE OF VALVE: ceramic disc cartdridge ANGLE OF ROTATION: 90° SUPPLY CONNECTION: 1/2"

Porta & Bini reserves the right to make any changes to its products without prior notice. The dimensions depicted within the graphic representations are to be considered indicative and subject to possible variation. If you have any questions, please contact vour authorised Porta & Bini supplier.