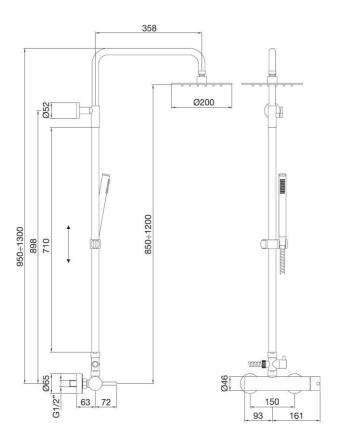

### **CONSTRUCTION DATA**

TYPE OF MATERIAL: stainless steel TYPE OF FIXING: wall-mounted

TYPE OF VALVE: ceramic disc cartdridge

ANGLE OF ROTATION: 90° SUPPLY CONNECTION: 1/2"

Porta & Bini reserves the right to make any changes to its products without prior notice. The dimensions depicted within the graphic representations are to be considered indicative and subject to possible variation. If you have any questions, please contact your authorised Porta & Bini supplier.