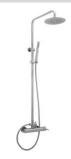

# **Bathroom**

**FRIDA** 

Complete column shower with external shower mixer

Codice: 55185

#### **FUNCTIONAL DATA**

SCOPE OF APPLICATION: shower

TYPE OF PROJECT: public places, seaside areas

FURNISHING STYLE: modern

TYPE OF DISPENSING: double (head shower and hand shower)

### **CONSTRUCTION DATA**

TYPE OF MATERIAL: stainless steel TYPE OF FIXING: wall-mounted

TYPE OF VALVE: ceramic disc cartdridge

ANGLE OF ROTATION: 90° SUPPLY CONNECTION: 1/2"