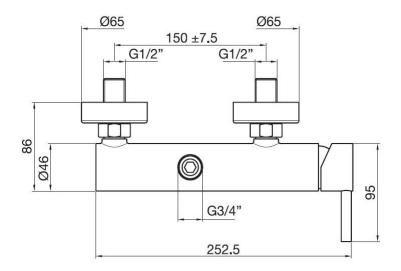

#### **CONSTRUCTION DATA**

TYPE OF MATERIAL: stainless steel TYPE OF FIXING: wall-mounted TYPE OF VALVE: ceramic disc cartdridge ANGLE OF ROTATION: 90° SUPPLY CONNECTION: 1/2"

Porta & Bini reserves the right to make any changes to its products without prior notice. The dimensions depicted within the graphic representations are to be considered indicative and subject to possible variation. If you have any questions, please contact vour authorised Porta & Bini supplier.