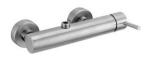

# Bathroom

External shower mixer with superior connection Codice: **55165** 

# **FUNCTIONAL DATA**

SCOPE OF APPLICATION: shower TYPE OF PROJECT: public places, seaside areas FURNISHING STYLE: modern





#### **CONSTRUCTION DATA**

TYPE OF MATERIAL: stainless steel TYPE OF FIXING: wall-mounted TYPE OF VALVE: ceramic disc cartdridge ANGLE OF ROTATION: 90° SUPPLY CONNECTION: 1/2"

### **AVAILABLE COLOURS**

Satin inox

### HYDRAULIC PERFORMANCES

OPTIMAL SUPPLY PRESSURE: 3 bar MAXIMUM HOT WATER TEMPERATURE: 80° RECOMMENDED MAX. HOT WATER TEMPERATURE: 60°

## WARRANTY

See current price list

#### MAINTENANCE

DO NOT use scouring pads or cleaning agents containing alcohol, chlorine, acids, abrasives or similar. Use of any of the prohibited cleaning or maintenance products could damage the faucet surface. Use ONLY soap and water to clean the surface, then dry with a cloth or towel. Do not use abrasive or rough sponges.

Porta & Bini reserves the right to make any changes to its products wi