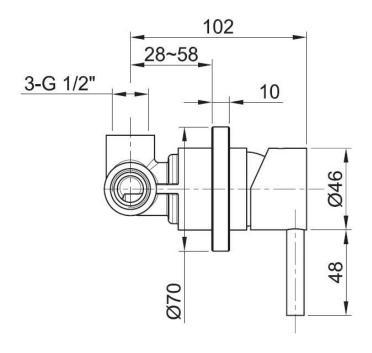

# **FRIDA**

Built-in shower mixer small plate Codice: **55137** 

#### **CONSTRUCTION DATA**

TYPE OF MATERIAL: stainless steel TYPE OF FIXING: wall-mounted TYPE OF VALVE: ceramic disc cartdridge ANGLE OF ROTATION: 90° SUPPLY CONNECTION: 1/2"