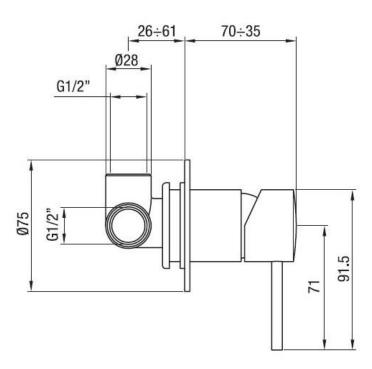

#### **CONSTRUCTION DATA**

TYPE OF MATERIAL: brass
TYPE OF FIXING: wall-mounted

TYPE OF VALVE: ceramic disc cartdridge

ANGLE OF ROTATION: 90° SUPPLY CONNECTION: 1/2"

Porta & Bini reserves the right to make any changes to its products without prior notice. The dimensions depicted within the graphic representations are to be considered indicative and subject to possible variation. If you have any questions, please contact your authorised Porta & Bini supplier.