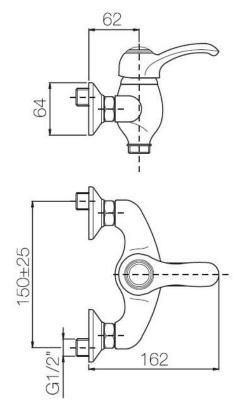

#### **CONSTRUCTION DATA**

TYPE OF MATERIAL: brass TYPE OF FIXING: wall-mounted TYPE OF VALVE: ceramic disc cartdridge ANGLE OF ROTATION: 90° SUPPLY CONNECTION: 1/2"

Porta & Bini reserves the right to make any changes to its products without prior notice. The dimensions depicted within the graphic representations are to be considered indicative and subject to possible variation. If you have any questions, please contact vour authorised Porta & Bini supplier.