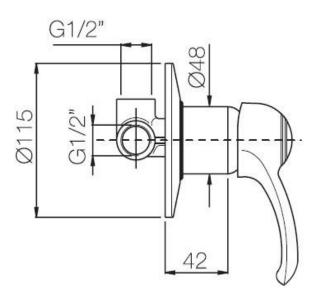

#### **CONSTRUCTION DATA**

TYPE OF MATERIAL: brass
TYPE OF FIXING: wall-mounted

TYPE OF VALVE: ceramic disc cartdridge

ANGLE OF ROTATION: 90° SUPPLY CONNECTION: 1/2"

Porta & Bini reserves the right to make any changes to its products without prior notice. The dimensions depicted within the graphic representations are to be considered indicative and subject to possible variation. If you have any questions, please contact your authorised Porta & Bini supplier.