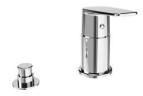

## **Bathroom**

**NOVEL** 

Bath border mixer with diverter

Codice: 37182

### **CONSTRUCTION DATA**

TYPE OF MATERIAL: brass
TYPE OF FIXING: deck-mounted

TYPE OF VALVE: ceramic disc cartdridge

ANGLE OF ROTATION: 90°

SUPPLY CONNECTION: 3/8" stainless steel hose

NUMBER OF INSTALLATION HOLES: 2

DIAMETER OF INSTALLATION HOLES: mixer 35 mm,

diverter 26 mm

SPACING OF INSTALLATION HOLES: 130 mm

(recommended)