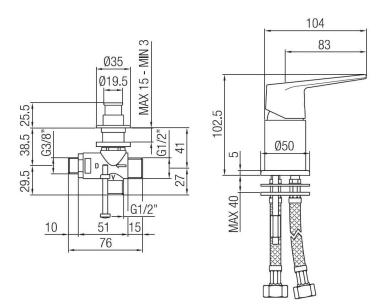

### **CONSTRUCTION DATA**

TYPE OF MATERIAL: brass
TYPE OF FIXING: deck-mounted

TYPE OF VALVE: ceramic disc cartdridge

ANGLE OF ROTATION: 90°

SUPPLY CONNECTION: 3/8" stainless steel hose

NUMBER OF INSTALLATION HOLES: 2

DIAMETER OF INSTALLATION HOLES: mixer 35 mm,

diverter 26 mm

SPACING OF INSTALLATION HOLES: 130 mm

(recommended)