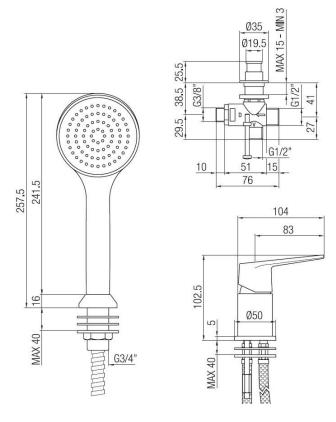

### **CONSTRUCTION DATA**

TYPE OF MATERIAL: brass
TYPE OF FIXING: deck-mounted

TYPE OF VALVE: ceramic disc cartdridge

ANGLE OF ROTATION: 90°

SUPPLY CONNECTION: 3/8" stainless steel hose

NUMBER OF INSTALLATION HOLES: 3

DIAMETER OF INSTALLATION HOLES: mixer 35 mm,

hand shower 28 mm, diverter 26 mm

SPACING OF INSTALLATION HOLES: 130 mm

(recommended)