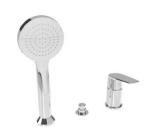

**Bathroom** 

**NOVEL** 

Bath border mixer with diverter and hand shower

Codice: 37181

### **CONSTRUCTION DATA**

TYPE OF MATERIAL: brass
TYPE OF FIXING: deck-mounted

TYPE OF VALVE: ceramic disc cartdridge

ANGLE OF ROTATION: 90°

SUPPLY CONNECTION: 3/8" stainless steel hose

NUMBER OF INSTALLATION HOLES: 3

DIAMETER OF INSTALLATION HOLES: mixer 35 mm,

hand shower 28 mm, diverter 26 mm

SPACING OF INSTALLATION HOLES: 130 mm

(recommended)