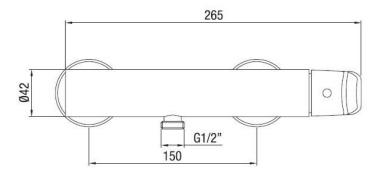

#### **CONSTRUCTION DATA**

TYPE OF MATERIAL: brass TYPE OF FIXING: wall-mounted

TYPE OF VALVE: ceramic disc cartdridge

ANGLE OF ROTATION: 90° SUPPLY CONNECTION: 1/2"

Porta & Bini reserves the right to make any changes to its products without prior notice. The dimensions depicted within the graphic representations are to be considered indicative and subject to possible variation. If you have any questions, please contact your authorised Porta & Bini supplier.