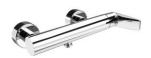

External shower mixer without shower kit

Codice: **37141** 

## **FUNCTIONAL DATA**

SCOPE OF APPLICATION: shower

TYPE OF PROJECT: residential, tourist-receptive

FURNISHING STYLE: modern

#### **CONSTRUCTION DATA**

TYPE OF MATERIAL: brass TYPE OF FIXING: wall-mounted

TYPE OF VALVE: ceramic disc cartdridge

ANGLE OF ROTATION: 90° SUPPLY CONNECTION: 1/2"