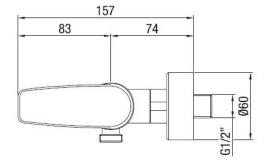

#### **CONSTRUCTION DATA**

TYPE OF MATERIAL: brass TYPE OF FIXING: wall-mounted

TYPE OF VALVE: ceramic disc cartdridge

ANGLE OF ROTATION: 90° SUPPLY CONNECTION: 1/2"

Porta & Bini reserves the right to make any changes to its products without prior notice. The dimensions depicted within the graphic representations are to be considered indicative and subject to possible variation. If you have any questions, please contact your authorised Porta & Bini supplier.