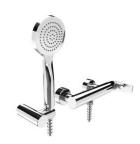

External shower mixer with shower kit

Codice: 37140

#### **FUNCTIONAL DATA**

SCOPE OF APPLICATION: shower

TYPE OF PROJECT: residential, tourist-receptive

FURNISHING STYLE: modern TYPE OF DISPENSING: single

#### **CONSTRUCTION DATA**

TYPE OF MATERIAL: brass
TYPE OF FIXING: wall-mounted

TYPE OF VALVE: ceramic disc cartdridge

ANGLE OF ROTATION: 90° SUPPLY CONNECTION: 1/2"