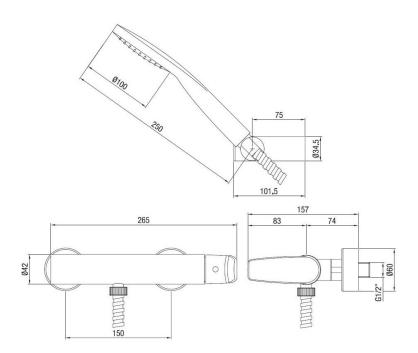

#### **CONSTRUCTION DATA**

TYPE OF MATERIAL: brass
TYPE OF FIXING: wall-mounted

TYPE OF VALVE: ceramic disc cartdridge

ANGLE OF ROTATION: 90° SUPPLY CONNECTION: 1/2"

Porta & Bini reserves the right to make any changes to its products without prior notice. The dimensions depicted within the graphic representations are to be considered indicative and subject to possible variation. If you have any questions, please contact your authorised Porta & Bini supplier.