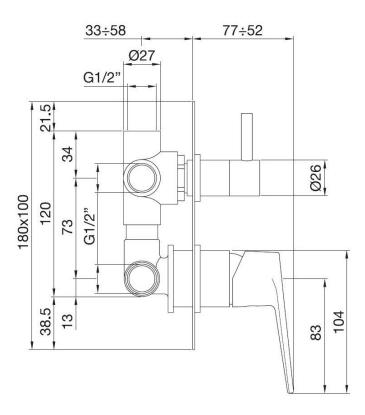

#### **CONSTRUCTION DATA**

TYPE OF MATERIAL: brass
TYPE OF FIXING: wall-mounted

TYPE OF VALVE: ceramic disc cartdridge

ANGLE OF ROTATION: 90° SUPPLY CONNECTION: 1/2"

Porta & Bini reserves the right to make any changes to its products without prior notice. The dimensions depicted within the graphic representations are to be considered indicative and subject to possible variation. If you have any questions, please contact your authorised Porta & Bini supplier.