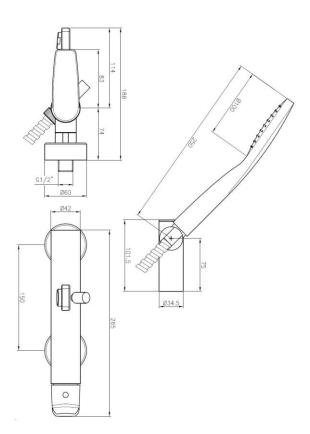

#### **CONSTRUCTION DATA**

TYPE OF MATERIAL: brass TYPE OF FIXING: wall-mounted

TYPE OF VALVE: ceramic disc cartdridge

ANGLE OF ROTATION: 90° SUPPLY CONNECTION: 1/2" SPOUT SPACING: 175 mm

Porta & Bini reserves the right to make any changes to its products without prior notice. The dimensions depicted within the graphic representations are to be considered indicative and subject to possible variation. If you have any questions, please contact your authorised Porta & Bini supplier.