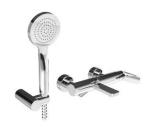

Single lever bath mixer with shower kit

Codice: 37100

# **FUNCTIONAL DATA**

SCOPE OF APPLICATION: bathtub

TYPE OF PROJECT: residential, tourist-receptive

FURNISHING STYLE: modern

TYPE OF DISPENSING: double (hand shower and aerator)

#### **CONSTRUCTION DATA**

TYPE OF MATERIAL: brass TYPE OF FIXING: wall-mounted

TYPE OF VALVE: ceramic disc cartdridge

ANGLE OF ROTATION: 90° SUPPLY CONNECTION: 1/2" SPOUT SPACING: 175 mm