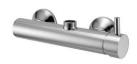

External shower mixer with superior connection

Codice: 36165

#### **CONSTRUCTION DATA**

TYPE OF MATERIAL: brass
TYPE OF FIXING: wall-mounted

TYPE OF VALVE: ceramic disc cartdridge

ANGLE OF ROTATION: 90° SUPPLY CONNECTION: 1/2"

# **AVAILABLE COLOURS**

Chrome