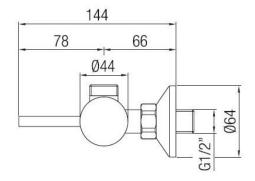

#### **CONSTRUCTION DATA**

TYPE OF MATERIAL: brass
TYPE OF FIXING: wall-mounted

TYPE OF VALVE: ceramic disc cartdridge

ANGLE OF ROTATION: 90° SUPPLY CONNECTION: 1/2"

Porta & Bini reserves the right to make any changes to its products without prior notice. The dimensions depicted within the graphic representations are to be considered indicative and subject to possible variation. If you have any questions, please contact your authorised Porta & Bini supplier.