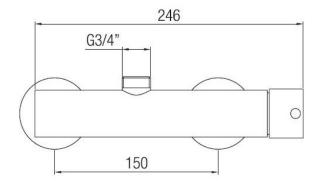

#### **CONSTRUCTION DATA**

TYPE OF MATERIAL: brass
TYPE OF FIXING: wall-mounted

TYPE OF VALVE: ceramic disc cartdridge

ANGLE OF ROTATION: 90° SUPPLY CONNECTION: 1/2"

Porta & Bini reserves the right to make any changes to its products without prior notice. The dimensions depicted within the graphic representations are to be considered indicative and subject to possible variation. If you have any questions, please contact your authorised Porta & Bini supplier.