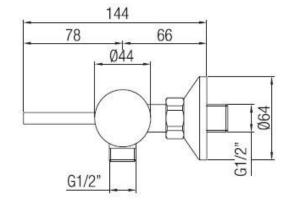

### **CONSTRUCTION DATA**

TYPE OF MATERIAL: brass
TYPE OF FIXING: wall-mounted

TYPE OF VALVE: ceramic disc cartdridge

ANGLE OF ROTATION: 90° SUPPLY CONNECTION: 1/2"

Porta & Bini reserves the right to make any changes to its products without prior notice. The dimensions depicted within the graphic representations are to be considered indicative and subject to possible variation. If you have any questions, please contact your authorised Porta & Bini supplier.