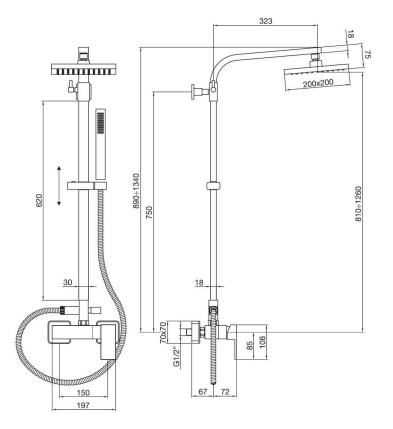

# KIKI

Complete column shower with external shower mixer Codice: 34185

#### **CONSTRUCTION DATA**

TYPE OF MATERIAL: brass TYPE OF FIXING: wall-mounted TYPE OF VALVE: ceramic disc cartdridge ANGLE OF ROTATION: 90° SUPPLY CONNECTION: 1/2"

#### HYDRAULIC PERFORMANCES

OPTIMAL SUPPLY PRESSURE: 3 bar MAXIMUM HOT WATER TEMPERATURE: 80° RECOMMENDED MAX. HOT WATER TEMPERATURE: 60°