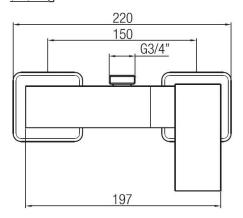

# Bathroom

External shower mixer with superior connection Codice: **34165** 

#### **CONSTRUCTION DATA**

TYPE OF MATERIAL: brass TYPE OF FIXING: wall-mounted TYPE OF VALVE: ceramic disc cartdridge ANGLE OF ROTATION: 90° SUPPLY CONNECTION: 1/2"