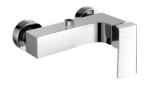

# Bathroom

External shower mixer with superior connection Codice: **34165** 

#### **CONSTRUCTION DATA**

TYPE OF MATERIAL: brass TYPE OF FIXING: wall-mounted TYPE OF VALVE: ceramic disc cartdridge ANGLE OF ROTATION: 90° SUPPLY CONNECTION: 1/2"

#### **AVAILABLE COLOURS**

Chrome Black matt