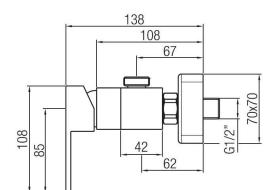

# Bathroom

External shower mixer with superior connection Codice: **34165** 

#### **CONSTRUCTION DATA**

TYPE OF MATERIAL: brass TYPE OF FIXING: wall-mounted TYPE OF VALVE: ceramic disc cartdridge ANGLE OF ROTATION: 90° SUPPLY CONNECTION: 1/2"