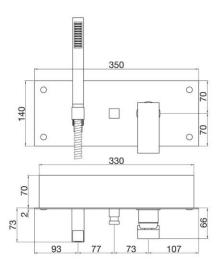

Bathroom

KIKI

Built-in shower mixer with diverter and shower kit

Codice: 34148

### **CONSTRUCTION DATA**

TYPE OF MATERIAL: brass
TYPE OF FIXING: wall-mounted

TYPE OF VALVE: ceramic disc cartdridge

ANGLE OF ROTATION: 90° SUPPLY CONNECTION: 1/2"