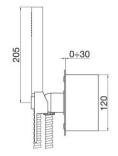

Bathroom

KIKI

Built-in shower mixer with diverter and shower kit

Codice: 34148

### **CONSTRUCTION DATA**

TYPE OF MATERIAL: brass
TYPE OF FIXING: wall-mounted

TYPE OF VALVE: ceramic disc cartdridge

ANGLE OF ROTATION: 90° SUPPLY CONNECTION: 1/2"