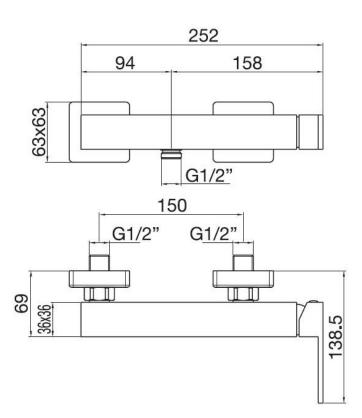

#### **CONSTRUCTION DATA**

TYPE OF MATERIAL: brass
TYPE OF FIXING: wall-mounted

TYPE OF VALVE: ceramic disc cartdridge

ANGLE OF ROTATION: 90° SUPPLY CONNECTION: 1/2"

Porta & Bini reserves the right to make any changes to its products without prior notice. The dimensions depicted within the graphic representations are to be considered indicative and subject to possible variation. If you have any questions, please contact your authorised Porta & Bini supplier.