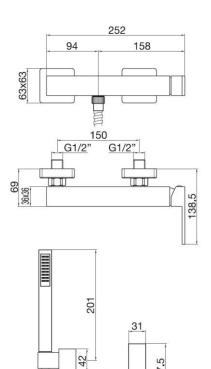

External shower mixer with shower kit

Codice: 34140

#### **CONSTRUCTION DATA**

TYPE OF MATERIAL: brass TYPE OF FIXING: wall-mounted

TYPE OF VALVE: ceramic disc cartdridge

ANGLE OF ROTATION: 90° SUPPLY CONNECTION: 1/2"

Porta & Bini reserves the right to make any changes to its products without prior notice. The dimensions depicted within the graphic representations are to be considered indicative and subject to possible variation. If you have any questions, please contact your authorised Porta & Bini supplier.