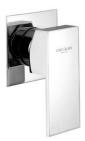

# Bathroom

Built-in shower mixer small square plate Codice: **34138** 

### **CONSTRUCTION DATA**

TYPE OF MATERIAL: brass TYPE OF FIXING: wall-mounted TYPE OF VALVE: ceramic disc cartdridge ANGLE OF ROTATION: 90° SUPPLY CONNECTION: 1/2"

## **AVAILABLE COLOURS**

Chrome Black matt