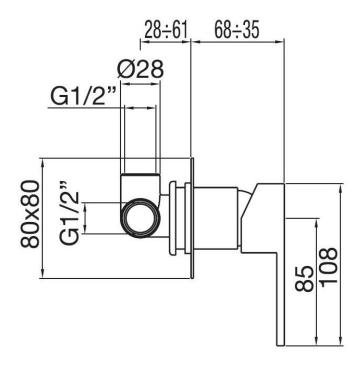

### **CONSTRUCTION DATA**

TYPE OF MATERIAL: brass TYPE OF FIXING: wall-mounted TYPE OF VALVE: ceramic disc cartdridge ANGLE OF ROTATION: 90° SUPPLY CONNECTION: 1/2"

Porta & Bini reserves the right to make any changes to its products without prior notice. The dimensions depicted within the graphic representations are to be considered indicative and subject to possible variation. If you have any questions, please contact vour authorised Porta & Bini supplier.