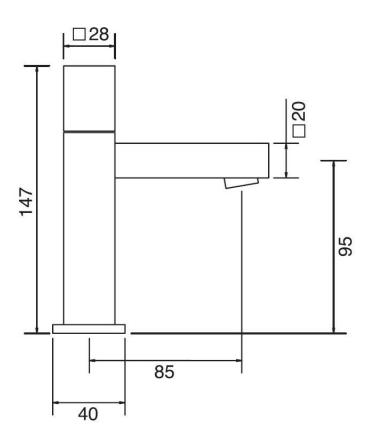

### **CONSTRUCTION DATA**

TYPE OF MATERIAL: brass
TYPE OF FIXING: deck-mounted

TYPE OF VALVE: ceramic disc cartdridge

ANGLE OF ROTATION: 90° SUPPLY CONNECTION: 1/2" SPOUT SPACING: 85 mm

NUMBER OF INSTALLATION HOLES: 1
DIAMETER OF INSTALLATION HOLE: 21 mm

Porta & Bini reserves the right to make any changes to its products without prior notice. The dimensions depicted within the graphic representations are to be considered indicative and subject to possible variation. If you have any questions, please contact your authorised Porta & Bini supplier.