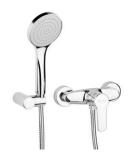

External shower mixer with shower kit

Codice: 32140

#### **FUNCTIONAL DATA**

SCOPE OF APPLICATION: shower

TYPE OF PROJECT: residential, tourist-receptive

FURNISHING STYLE: modern FLOW REGULATION: suitable TYPE OF DISPENSING: single

150

#### **CONSTRUCTION DATA**

TYPE OF MATERIAL: brass
TYPE OF FIXING: wall-mounted

TYPE OF VALVE: ceramic disc cartdridge

ANGLE OF ROTATION: 90° SUPPLY CONNECTION: 1/2"

OPTIONAL: limited flow regulator 8 litres/min - 1,5 GPM