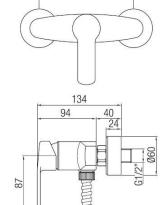

External shower mixer with shower kit

Codice: 32140

#### **FUNCTIONAL DATA**

SCOPE OF APPLICATION: shower

TYPE OF PROJECT: residential, tourist-receptive

FURNISHING STYLE: modern FLOW REGULATION: suitable TYPE OF DISPENSING: single

150

#### **CONSTRUCTION DATA**

TYPE OF MATERIAL: brass
TYPE OF FIXING: wall-mounted

TYPE OF VALVE: ceramic disc cartdridge

ANGLE OF ROTATION: 90° SUPPLY CONNECTION: 1/2"

OPTIONAL: limited flow regulator 8 litres/min - 1,5 GPM