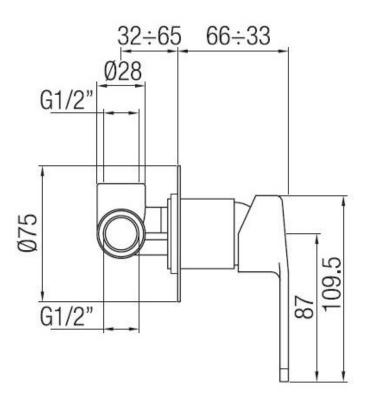

### **CONSTRUCTION DATA**

TYPE OF MATERIAL: brass
TYPE OF FIXING: wall-mounted

TYPE OF VALVE: ceramic disc cartdridge

ANGLE OF ROTATION: 90° SUPPLY CONNECTION: 1/2"