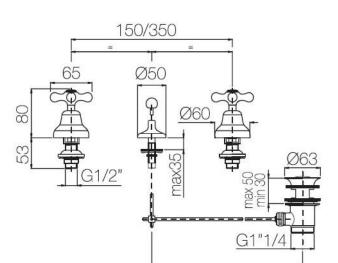

# CONSTRUCTION DATA

TYPE OF MATERIAL: brass
TYPE OF FIXING: deck-mounted
TYPE OF VALVE: ceramic disc screw

ANGLE OF ROTATION: 90°

SUPPLY CONNECTION: 3/8" stainless steel hose

NUMBER OF INSTALLATION HOLES: 3