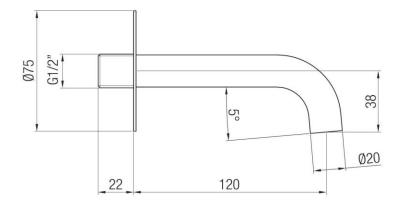

# FORMA

Wall spout with rosette L 120 mm Codice: 23193

#### **CONSTRUCTION DATA**

TYPE OF MATERIAL: brass TYPE OF FIXING: wall-mounted SUPPLY CONNECTION: 1/2" SPOUT SPACING: 120 mm