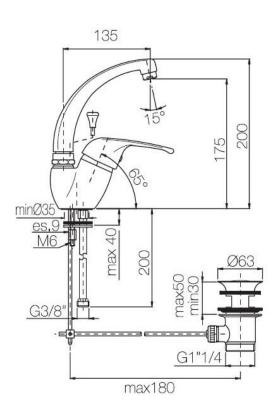

WASTE: automatic cap 1" 1/4

#### **CONSTRUCTION DATA**

TYPE OF MATERIAL: brass TYPE OF FIXING: deck-mounted

TYPE OF VALVE: ceramic disc cartdridge

ANGLE OF ROTATION: 90°

SUPPLY CONNECTION: 3/8" stainless steel hose

SPOUT SPACING: 135 mm

NUMBER OF INSTALLATION HOLES: 1
DIAMETER OF INSTALLATION HOLE: 35 mm

OPTIONAL: water saving cartdridge, limited flow aerator

5 litres/min - 1,5 GPM

## **HYDRAULIC PERFORMANCES**

OPTIMAL SUPPLY PRESSURE: 3 bar MAXIMUM HOT WATER TEMPERATURE: 80° RECOMMENDED MAX. HOT WATER TEMPERATURE: 60°