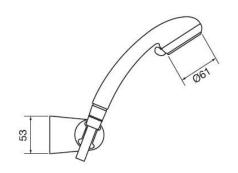

#### **FUNCTIONAL DATA**

PB PORTA&BINI

SCOPE OF APPLICATION: bathtub TYPE OF PROJECT: residential

FURNISHING STYLE: contemporary, vintage

FLOW REGULATION: suitable

TEMPERATURE REGULATION: suitable

TYPE OF DISPENSING: triple (two-jets hand shower and aerator)