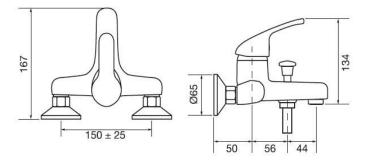

### **CONSTRUCTION DATA**

TYPE OF MATERIAL: brass
TYPE OF FIXING: wall-mounted

TYPE OF VALVE: ceramic disc cartdridge

ANGLE OF ROTATION: 90° SUPPLY CONNECTION: 1/2" SPOUT SPACING: 150 mm

OPTIONAL: water saving cartdridge, limited flow