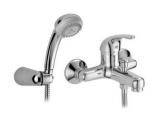

Single lever bath mixer with shower kit

Codice: 22100

#### **FUNCTIONAL DATA**

PB PORTA&BINI

SCOPE OF APPLICATION: bathtub TYPE OF PROJECT: residential

FURNISHING STYLE: contemporary, vintage

FLOW REGULATION: suitable

TEMPERATURE REGULATION: suitable

TYPE OF DISPENSING: triple (two-jets hand shower and aerator)