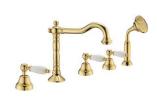

Five holes bath border mixer with diverter and spout

Codice: 12280

### **FUNCTIONAL DATA**

SCOPE OF APPLICATION: bathtub TYPE OF PROJECT: residential FURNISHING STYLE: classic

TYPE OF DISPENSING: double (hand shower and aerator)

### **CONSTRUCTION DATA**

TYPE OF MATERIAL: brass
TYPE OF FIXING: deck-mounted
TYPE OF VALVE: ceramic disc screw

ANGLE OF ROTATION: 90°

SUPPLY CONNECTION: 3/8" stainless steel hose

SPOUT SPACING: 185 mm

NUMBER OF INSTALLATION HOLES: 5