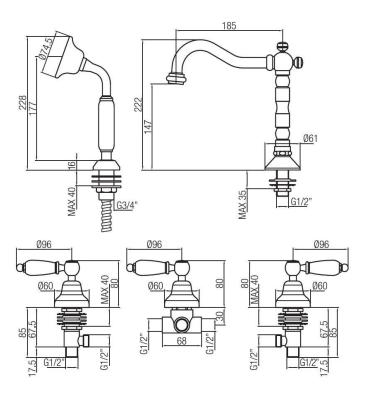

### **CONSTRUCTION DATA**

TYPE OF MATERIAL: brass
TYPE OF FIXING: deck-mounted
TYPE OF VALVE: ceramic disc screw

ANGLE OF ROTATION: 90°

SUPPLY CONNECTION: 3/8" stainless steel hose

SPOUT SPACING: 185 mm

NUMBER OF INSTALLATION HOLES: 5

DIAMETER OF INSTALLATION HOLES: mixers, diverter

and hand shower 27 mm, spout 21 mm