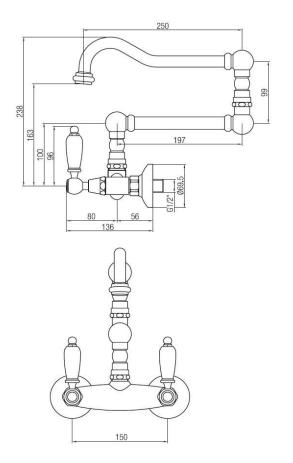

## **FUNCTIONAL DATA**

SCOPE OF APPLICATION: sink TYPE OF PROJECT: residential FURNISHING STYLE: classic

TYPE OF DISPENSING: single (fixed aerator)

SPOUT: 360° swivel, jointed WASTE: sold separately

### **CONSTRUCTION DATA**

TYPE OF MATERIAL: brass
TYPE OF FIXING: wall-mounted
TYPE OF VALVE: ceramic disc screw

ANGLE OF ROTATION: 90° SUPPLY CONNECTION: 1/2" SPOUT SPACING: 503 mm