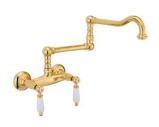

Single lever sink mixer with swivel high spout Joy

Codice: 12152

## **AVAILABLE COLOURS**

Chrome Natural brass Satin bronze Old nickel Gold