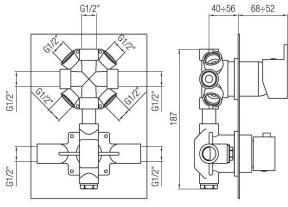

#### **CONSTRUCTION DATA**

TYPE OF MATERIAL: brass TYPE OF FIXING: wall-mounted

TYPE OF VALVE: thermostatic cartdridge ande ceramic

diverter

SUPPLY CONNECTION: 1/2"

#### HYDRAULIC PERFORMANCES

OPTIMAL SUPPLY PRESSURE: 3 bar MAXIMUM HOT WATER TEMPERATURE: 80° RECOMMENDED MAX. HOT WATER TEMPERATURE: 60°