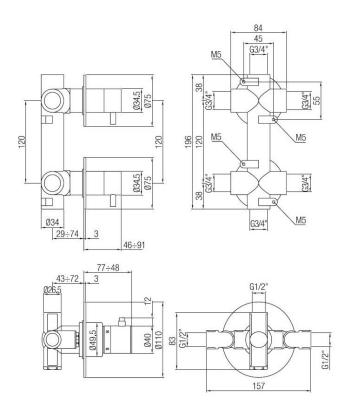

#### **CONSTRUCTION DATA**

TYPE OF MATERIAL: brass
TYPE OF FIXING: wall-mounted

TYPE OF VALVE: thermostatic cartdridge and ceramic

disc screw

SUPPLY CONNECTION: 1/2"