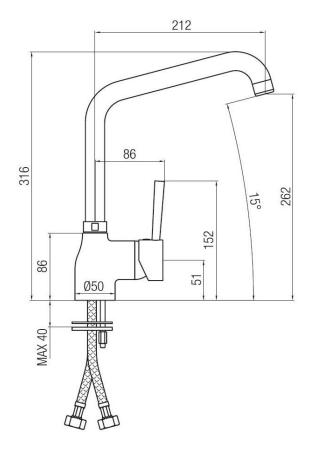

### **CONSTRUCTION DATA**

TYPE OF MATERIAL: brass TYPE OF FIXING: deck-mounted TYPE OF VALVE: ceramic disc cartdridge ANGLE OF ROTATION: 90° SUPPLY CONNECTION: 3/8" stainless steel hose SPOUT SPACING: 212 mm NUMBER OF INSTALLATION HOLES: 1 DIAMETER OF INSTALLATION HOLES: 35 mm