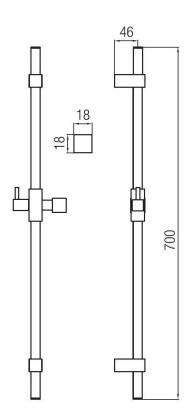

## **SHOWER LINE**

Dallas square sliding rail complete Codice: **04532** 

#### **CONSTRUCTION DATA**

TYPE OF MATERIAL: brass TYPE OF FIXING: wall-mounted SUPPLY CONNECTION: 1/2"

OPTIONAL: limited flow regulator 8 litres/min - 1,5 GPM