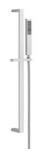

# **SHOWER LINE**

Brass Miami square sliding rail complete Codice: **04531** 

### **FUNCTIONAL DATA**

SCOPE OF APPLICATION: shower TYPE OF PROJECT: residential, hotel

FURNISHING STYLE: modern FLOW REGULATION: suitable TYPE OF DISPENSING: single

#### **CONSTRUCTION DATA**

TYPE OF MATERIAL: brass TYPE OF FIXING: wall-mounted SUPPLY CONNECTION: 1/2"

OPTIONAL: limited flow regulator 8 litres/min - 1,5 GPM