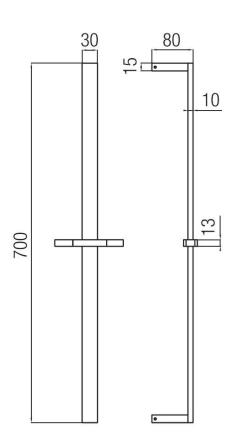

# **SHOWER LINE**

Brass Miami square sliding rail complete Codice: **04531** 

#### **CONSTRUCTION DATA**

TYPE OF MATERIAL: brass TYPE OF FIXING: wall-mounted SUPPLY CONNECTION: 1/2"

OPTIONAL: limited flow regulator 8 litres/min - 1,5 GPM

Porta & Bini reserves the right to make any changes to its products without prior notice. The dimensions depicted within the graphic representations are to be considered indicative and subject to possible variation. If you have any questions, please contact your authorised Porta & Bini supplier.