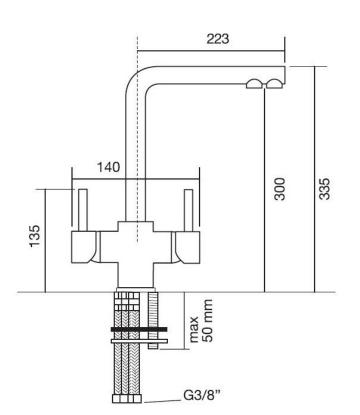

### **CONSTRUCTION DATA**

TYPE OF MATERIAL: brass TYPE OF FIXING: deck-mounted

TYPE OF VALVE: ceramic disc cartdridge and ceramic

diverter

SUPPLY CONNECTION: 3/8" stainless steel hose

SPOUT SPACING: 210 mm

NUMBER OF INSTALLATION HOLES: 1 DIAMETER OF INSTALLATION HOLE: 35 mm