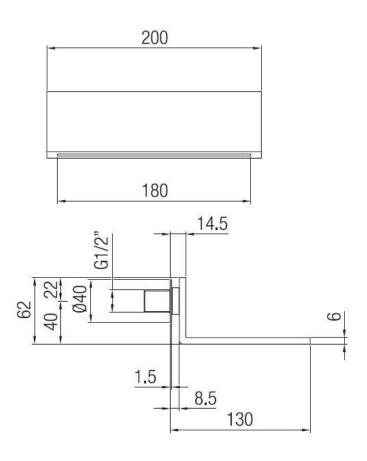

# **FUNCTIONAL DATA**

SCOPE OF APPLICATION: bathtub complements

TYPE OF PROJECT: residential TYPE OF DISPENSING: flat cascade

### **CONSTRUCTION DATA**

TYPE OF MATERIAL: stainless steel TYPE OF FIXING: wall-mounted SUPPLY CONNECTION: 1/2"

Porta & Bini reserves the right to make any changes to its products without prior notice. The dimensions depicted within the graphic representations are to be considered indicative and subject to possible variation. If you have any questions, please contact your authorised Porta & Bini supplier.