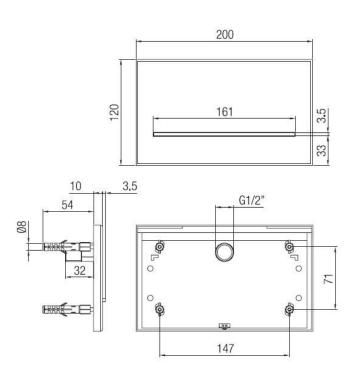

#### **CONSTRUCTION DATA**

TYPE OF MATERIAL: stainless steel TYPE OF FIXING: wall-mounted SUPPLY CONNECTION: 1/2"