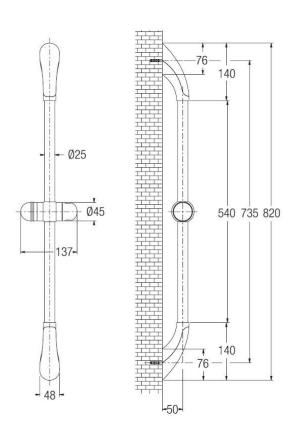

# SHOWER LINE

Texas sliding rail complete Codice: **00708** 

#### **CONSTRUCTION DATA**

TYPE OF MATERIAL: ABS sliding metal rod TYPE OF FIXING: wall-mounted SUPPLY CONNECTION: 1/2"

OPTIONAL: limited flow regulator 8 litres/min - 1,5 GPM