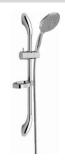

# SHOWER LINE

Texas sliding rail complete Codice: **00708** 

## **FUNCTIONAL DATA**

SCOPE OF APPLICATION: shower TYPE OF PROJECT: residential, hotel FURNISHING STYLE: contemporary FLOW REGULATION: suitable TYPE OF DISPENSING: 3 jets

#### **CONSTRUCTION DATA**

TYPE OF MATERIAL: ABS sliding metal rod TYPE OF FIXING: wall-mounted SUPPLY CONNECTION: 1/2"

OPTIONAL: limited flow regulator 8 litres/min - 1,5 GPM

## **AVAILABLE COLOURS**

Chrome