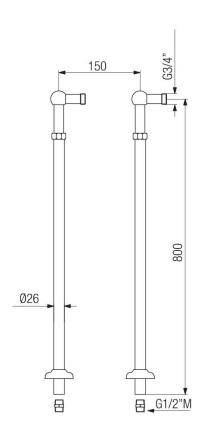

## **Bathroom**

**TUB LINE** 

Wall bath border spout with flat jet

Codice: 00574

## **CONSTRUCTION DATA**

TYPE OF MATERIAL: brass TYPE OF FIXING: floor SUPPLY CONNECTION: 1/2"