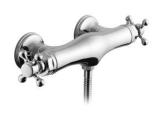

## **THERMO LINE**

Classical thermostatic shower mixer 1/2" connection

Codice: 00406

### **AVAILABLE COLOURS**

Chrome