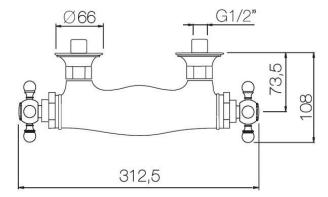

#### **CONSTRUCTION DATA**

TYPE OF MATERIAL: brass TYPE OF FIXING: wall-mounted

TYPE OF VALVE: thermostatic cartdridge and ceramic

disc screw

SUPPLY CONNECTION: 1/2"