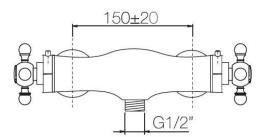

#### **CONSTRUCTION DATA**

TYPE OF MATERIAL: brass TYPE OF FIXING: wall-mounted

TYPE OF VALVE: thermostatic cartdridge and ceramic

disc screw

SUPPLY CONNECTION: 1/2"