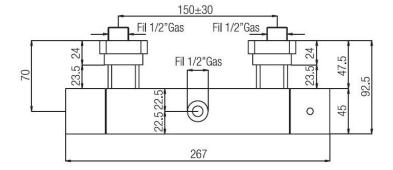

#### **CONSTRUCTION DATA**

TYPE OF MATERIAL: brass
TYPE OF FIXING: wall-mounted

TYPE OF VALVE: thermostatic cartdridge and ceramic

disc screw

SUPPLY CONNECTION: 1/2"

Porta & Bini reserves the right to make any changes to its products without prior notice. The dimensions depicted within the graphic representations are to be considered indicative and subject to possible variation. If you have any questions, please contact your authorised Porta & Bini supplier.