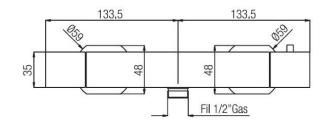

#### **CONSTRUCTION DATA**

TYPE OF MATERIAL: brass
TYPE OF FIXING: wall-mounted

TYPE OF VALVE: thermostatic cartdridge and ceramic

disc screw

SUPPLY CONNECTION: 1/2"

Porta & Bini reserves the right to make any changes to its products without prior notice. The dimensions depicted within the graphic representations are to be considered indicative and subject to possible variation. If you have any questions, please contact your authorised Porta & Bini supplier.