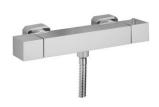

# THERMO LINE

Square thermostatic shower mixer 1/2" connection

Codice: 00404

## **FUNCTIONAL DATA**

SCOPE OF APPLICATION: shower TYPE OF PROJECT: residential, hotel FURNISHING STYLE: modern

#### **CONSTRUCTION DATA**

TYPE OF MATERIAL: brass
TYPE OF FIXING: wall-mounted

TYPE OF VALVE: thermostatic cartdridge and ceramic

disc screw

SUPPLY CONNECTION: 1/2"